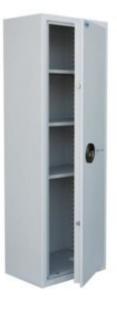

# SECURITY CABINET SFSC-215 FREESTANDING SAFE WITH KEY LOCK

## SECURE STOR SECURITY CABINETS

Providing an economic solution, the Secure Stor Security Cabinets offer the answer to the increasing problem of safe storage of high value bulk items.

- Ideal for storing large or bulky items
- £2,000 cash rating (10x valuables)
- Independently tested and certified to EN 14450 S1 by VdS test house
- 3mm steel body with 3 way locking
- Fitted with a VDS class 1 lock and 2 keys as standard
- Hardened steel plates protect all potential attack areas
- Supplied with shelves adjustable at 30mm intervals
- 2 base fixing points bolts supplied
- 5 sizes for total flexibility
- Colour RAL7035 (Light Grey)
- Insurance ratings may change depending on location, please check with your underwriters

#### ADDITIONAL INFORMATION

| Weight          | 96 kg                                                                                         |
|-----------------|-----------------------------------------------------------------------------------------------|
| Dimensions      | 1510 (H) x 496 (W) x 364 (D) mm                                                               |
| Cash Rating     | £2,000                                                                                        |
| Volume          | 213 litres                                                                                    |
| Shelves         | 3                                                                                             |
| Internal Height | 1457mm                                                                                        |
| Internal Width  | 480mm                                                                                         |
| Internal Depth  | 305mm                                                                                         |
| Locking Options | B – 3/4 Wheel Mechanical Combination, C – REVO A, G – Wittkopp Primor 2000, L –<br>Safe Logic |