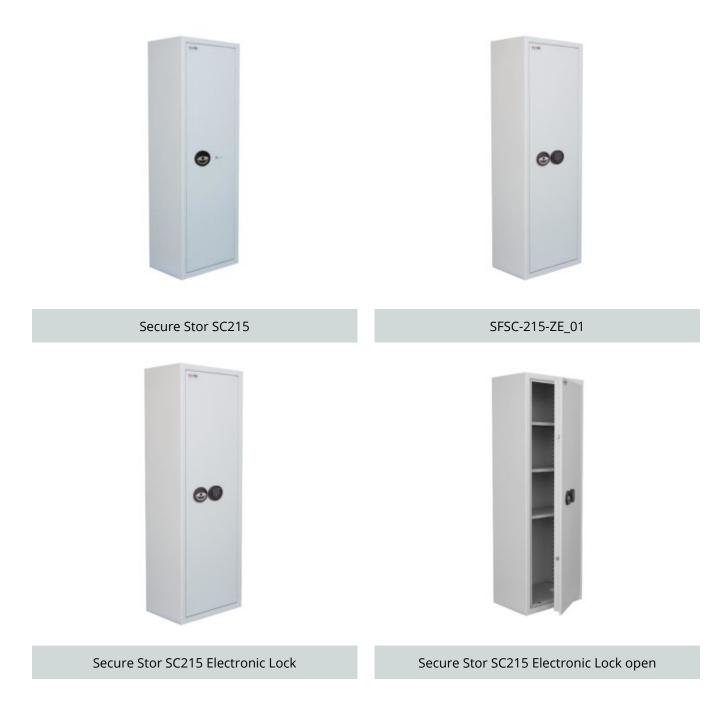

# SECURITY CABINET SFSC-215 FREESTANDING SAFE WITH KEY LOCK

## SECURE STOR SECURITY CABINETS

Providing an economic solution, the Secure Stor Security Cabinets offer the answer to the increasing problem of safe storage of high value bulk items.

- Ideal for storing large or bulky items
- £2,000 cash rating (10x valuables)
- Independently tested and certified to EN 14450 S1 by VdS test house
- 3mm steel body with 3 way locking
- Fitted with a VDS class 1 lock and 2 keys as standard
- Hardened steel plates protect all potential attack areas
- Supplied with shelves adjustable at 30mm intervals
- 2 base fixing points bolts supplied
- 5 sizes for total flexibility
- Colour RAL7035 (Light Grey)
- Insurance ratings may change depending on location, please check with your underwriters

#### ADDITIONAL INFORMATION

| Weight          | 96 kg                                                                                         |
|-----------------|-----------------------------------------------------------------------------------------------|
| Dimensions      | 1510 (H) x 496 (W) x 364 (D) mm                                                               |
| Cash Rating     | £2,000                                                                                        |
| Volume          | 213 litres                                                                                    |
| Shelves         | 3                                                                                             |
| Internal Height | 1457mm                                                                                        |
| Internal Width  | 480mm                                                                                         |
| Internal Depth  | 305mm                                                                                         |
| Locking Options | B – 3/4 Wheel Mechanical Combination, C – REVO A, G – Wittkopp Primor 2000, L –<br>Safe Logic |

## SECURITY CABINET SFSC-215 FREESTANDING SAFE WITH KEY LOCK IMAGES

www.securikey.co.uk