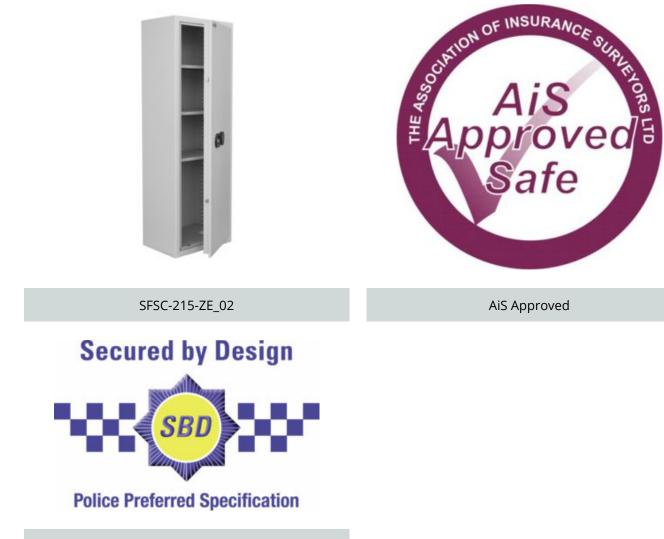

# SECURITY CABINET SFSC-215 FREESTANDING SAFE WITH KEY LOCK

## SECURE STOR SECURITY CABINETS

Providing an economic solution, the Secure Stor Security Cabinets offer the answer to the increasing problem of safe storage of high value bulk items.

- Ideal for storing large or bulky items
- £2,000 cash rating (10x valuables)
- Independently tested and certified to EN 14450 S1 by VdS test house
- 3mm steel body with 3 way locking
- Fitted with a VDS class 1 lock and 2 keys as standard
- Hardened steel plates protect all potential attack areas
- Supplied with shelves adjustable at 30mm intervals
- 2 base fixing points bolts supplied
- 5 sizes for total flexibility
- Colour RAL7035 (Light Grey)
- Insurance ratings may change depending on location, please check with your underwriters

#### ADDITIONAL INFORMATION

| Weight          | 96 kg                                                                                         |
|-----------------|-----------------------------------------------------------------------------------------------|
| Dimensions      | 1510 (H) x 496 (W) x 364 (D) mm                                                               |
| Cash Rating     | £2,000                                                                                        |
| Volume          | 213 litres                                                                                    |
| Shelves         | 3                                                                                             |
| Internal Height | 1457mm                                                                                        |
| Internal Width  | 480mm                                                                                         |
| Internal Depth  | 305mm                                                                                         |
| Locking Options | B – 3/4 Wheel Mechanical Combination, C – REVO A, G – Wittkopp Primor 2000, L –<br>Safe Logic |