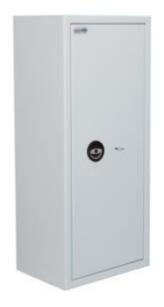

#### **SECURE STOR SECURITY CABINETS**

Providing an economic solution, the Secure Stor Security Cabinets offer the answer to the increasing problem of safe storage of high value bulk items.

- Ideal for storing large or bulky items
- £2,000 cash rating (10x valuables)
- Independently tested and certified to EN 14450 S1 by VdS test house
- 3mm steel body with 3 way locking
- Fitted with a VDS class 1 lock and 2 keys as standard
- Hardened steel plates protect all potential attack areas
- Supplied with shelves adjustable at 30mm intervals
- 2 base fixing points bolts supplied
- 5 sizes for total flexibility
- Colour RAL7035 (Light Grey)
- Insurance ratings may change depending on location, please check with your underwriters

SKU: SFSC-155-KEY







#### ADDITIONAL INFORMATION

| Weight          | 76 kg                                                                                         |
|-----------------|-----------------------------------------------------------------------------------------------|
| Dimensions      | 1150 (H) x 496 (W) x 364 (D) mm                                                               |
| Cash Rating     | £2,000                                                                                        |
| Volume          | 161 litres                                                                                    |
| Shelves         | 2                                                                                             |
| Internal Height | 1097mm