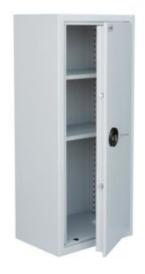

| £2,000                                                                                        |
| Volume          | 161 litres                                                                                    |
| Shelves         | 2                                                                                             |
| Internal Height | 1097mm                                                                                        |
| Internal Width  | 480mm                                                                                         |
| Internal Depth  | 305mm                                                                                         |
| Locking Options | B – 3/4 Wheel Mechanical Combination, C – REVO A, G – Wittkopp Primor 2000, L –<br>Safe Logic |









Secure Stor SC155



Secure Stor SC155 open



AiS Approved



#### SECURITY CABINET SFSC-155 FREESTANDING SAFE WITH KEY LOCK IMAGES



Secured By Design



Your Securikey Stockist

Every effort has been made to ensure that the information in this brochure is correct. We have a policy of continually developing and improving our products and reserve the right to change specification without notice. By virtue of the Trades Description Act 1968 all measurements and weights must be considered approximate.



Generated 12/03/2021