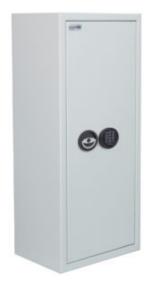

£2,000                                                                                        |
| Volume          | 161 litres                                                                                    |
| Shelves         | 2                                                                                             |
| Internal Height | 1097mm                                                                                        |
| Internal Width  | 480mm                                                                                         |
| Internal Depth  | 305mm                                                                                         |
| Locking Options | B – 3/4 Wheel Mechanical Combination, C – REVO A, G – Wittkopp Primor 2000, L –<br>Safe Logic |









Secure Stor SC155



Secure Stor SC155 open



AiS Approved



#### SECURITY CABINET SFSC-155 FREESTANDING SAFE WITH KEY LOCK IMAGES



Secured By Design



Your Securikey Stockist

Every effort has been made to ensure that the information in this brochure is correct. We have a policy of continually developing and improving our products and reserve the right to change specification without notice. By virtue of the Trades Description Act 1968 all measurements and weights must be considered approximate.



Generated 12/03/2021