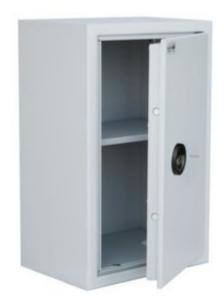

AiS Approved

Secure Stor SC110

Secure Stor SC110 with Electronic Lock

#### SECURITY CABINET SFSC-110 FREESTANDING SAFE WITH KEY LOCK IMAGES

Secure Stor SC110 with Electronic Lock open

Your Securikey Stockist

Every effort has been made to ensure that the information in this brochure is correct. We have a policy of continually developing and improving our products and reserve the right to change specification without notice. By virtue of the Trades Description Act 1968 all measurements and weights must be considered approximate.