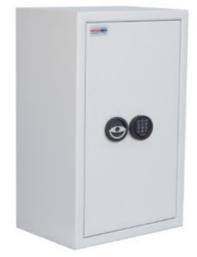

| £2,000                                                                                     |
| Volume          | 108 litres                                                                                 |
| Shelves         | 1                                                                                          |
| Internal Height | 737mm                                                                                      |
| Internal Width  | 480mm                                                                                      |
| Internal Depth  | 305mm                                                                                      |
| Locking Options | B – 3/4 Wheel Mechanical Combination, C – REVO A, G – Wittkopp Primor 2000, L – Safe Logic |







AiS Approved







Secure Stor SC110

Secure Stor SC110 with Electronic Lock



#### SECURITY CABINET SFSC-110 FREESTANDING SAFE WITH KEY LOCK IMAGES



Secure Stor SC110 with Electronic Lock open





Your Securikey Stockist

Every effort has been made to ensure that the information in this brochure is correct. We have a policy of continually developing and improving our products and reserve the right to change specification without notice. By virtue of the Trades Description Act 1968 all measurements and weights must be considered approximate.



Generated 12/03/2021