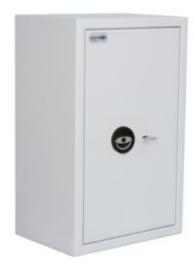

| £2,000                                                                                     |
| Volume          | 108 litres                                                                                 |
| Shelves         | 1                                                                                          |
| Internal Height | 737mm                                                                                      |
| Internal Width  | 480mm                                                                                      |
| Internal Depth  | 305mm                                                                                      |
| Locking Options | B – 3/4 Wheel Mechanical Combination, C – REVO A, G – Wittkopp Primor 2000, L – Safe Logic |







AiS Approved







Secure Stor SC110

Secure Stor SC110 with Electronic Lock



#### SECURITY CABINET SFSC-110 FREESTANDING SAFE WITH KEY LOCK IMAGES



Secure Stor SC110 with Electronic Lock open





Your Securikey Stockist

Every effort has been made to ensure that the information in this brochure is correct. We have a policy of continually developing and improving our products and reserve the right to change specification without notice. By virtue of the Trades Description Act 1968 all measurements and weights must be considered approximate.



Generated 12/03/2021