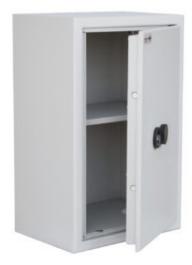

#### SECURITY CABINET SFSC-110 FREESTANDING SAFE WITH KEY LOCK IMAGES

Secure Stor SC110 with Electronic Lock open

Your Securikey Stockist

Every effort has been made to ensure that the information in this brochure is correct. We have a policy of continually developing and improving our products and reserve the right to change specification without notice. By virtue of the Trades Description Act 1968 all measurements and weights must be considered approximate.