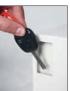

- LOCKING KS0030K Fitted with a high quality key lock and comes complete with two keys. KS0030E Advanced 'user friendly' electronic locking with anti-tamper or bounce solenoid locking system. For added peace of mind these safes are fitted with a key override facility should the code be misplaced (2 keys supplied).
- SECURITY When bolted to a wall these key safes provide defence against burglaries aimed at stealing car keys, house keys etc.
- FIXING Ready prepared for fixing to the wall with bolts supplied.
- SPECIAL FEATURES Key deposit slot, allowing keys to be deposited without the need to open the safe.