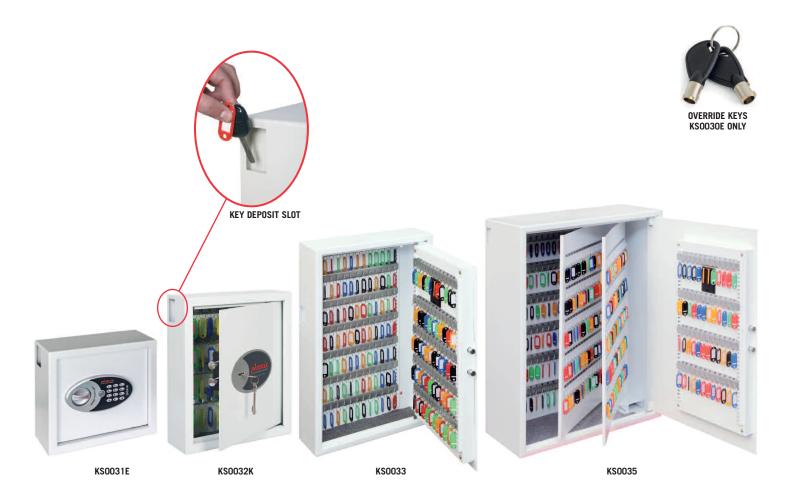

## KS0030 SERIES CYGNUS KEY DEPOSIT SAFES

**THE PHOENIX CYGNUS SERIES OF KEY DEPOSIT SAFES** are available in capacities of 30-700 keys and all come with a key deposit facility. Ideal for home, office, schools, garages and office blocks.

- LOCKING KS0030K Fitted with a high quality key lock and comes complete with two keys. KS0030E Advanced 'user friendly' electronic locking with anti-tamper or bounce solenoid locking system. For added peace of mind these safes are fitted with a key override facility should the code be misplaced (2 keys supplied).
- SECURITY When bolted to a wall these key safes provide defence against burglaries aimed at stealing car keys, house keys etc.
- FIXING Ready prepared for fixing to the wall with bolts supplied.
- SPECIAL FEATURES Key deposit slot, allowing keys to be deposited without the need to open the safe.

- KEY TAGS Supplied complete with a selection of coloured key rings
- COLOUR Finished in a high quality scratch resistant White paint RAL9003.

| MODEL<br>NUMBER | EXTERNAL DIMENSIONS<br>H x W x D | INTERNAL DIMENSIONS<br>H x W x D | DEPOSIT SLOT<br>H x W x D | WEIGHT | CAPACITY |
|-----------------|----------------------------------|----------------------------------|---------------------------|--------|----------|
| KS0031K/E       | 280 x 300 x 100mm                | 275 x 295 x 80mm                 | 55 x 35 x 15mm            | 6.5kg  | 30 keys  |
| KS0032K/E       | 360 x 300 x 100mm                | 350 x 275 x 80mm                 | 55 x 35 x 15mm            | 7.5kg  | 48 keys  |
| KS0033K/E       | 660 x 430 x 130mm                | 655 x 425 x 110mm                | 55 x 35 x 15mm            | 20kg   | 144 keys |
| KS0034E         | 755 x 580 x 250mm                | 745 x 570 x 230mm                | 55 x 35 x 15mm            | 43kg   | 300 keys |
| KS0035E         | 760 x 580 x 280mm                | 750 x 570 x 260mm                | 55 x 35 x 15mm            | 46kg   | 500 keys |
| KS0036E         | 760 x 580 x 330mm                | 750 x 570 x 310mm                | 55 x 35 x 15mm            | 49kg   | 700 keys |