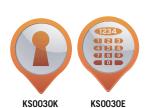

- LOCKING KS0030K Fitted with a high quality key lock and comes complete with two keys. KS0030E Advanced 'user friendly' electronic locking with anti-tamper or bounce solenoid locking system. For added peace of mind these safes are fitted with a key override facility should the code be misplaced (2 keys supplied).
- SECURITY When bolted to a wall these key safes provide defence against burglaries aimed at stealing car keys, house keys etc.
- FIXING Ready prepared for fixing to the wall with bolts supplied.
- SPECIAL FEATURES Key deposit slot, allowing keys to be deposited without the need to open the safe.