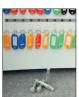

## KS0030 SERIES CYGNUS KEY DEPOSIT SAFES

**THE PHOENIX CYGNUS SERIES OF KEY DEPOSIT SAFES** are available in capacities of 30-700 keys and all come with a key deposit facility. Ideal for home, office, schools, garages and office blocks.

- KEY TAGS Supplied complete with a selection of coloured key rings
- COLOUR Finished in a high quality scratch resistant White paint RAL9003.

| MODEL<br>NUMBER | EXTERNAL DIMENSIONS<br>H x W x D | INTERNAL DIMENSIONS<br>H x W x D | DEPOSIT SLOT<br>H x W x D | WEIGHT | CAPACITY |
|-----------------|----------------------------------|----------------------------------|---------------------------|--------|----------|
| KS0031K/E       | 280 x 300 x 100mm                | 275 x 295 x 80mm                 | 55 x 35 x 15mm            | 6.5kg  | 30 keys  |
| KS0032K/E       | 360 x 300 x 100mm                | 350 x 275 x 80mm                 | 55 x 35 x 15mm            | 7.5kg  | 48 keys  |
| KS0033K/E       | 660 x 430 x 130mm                | 655 x 425 x 110mm                | 55 x 35 x 15mm            | 20kg   | 144 keys |
| KS0034E         | 755 x 580 x 250mm                | 745 x 570 x 230mm                | 55 x 35 x 15mm            | 43kg   | 300 keys |
| KS0035E         | 760 x 580 x 280mm                | 750 x 570 x 260mm                | 55 x 35 x 15mm            | 46kg   | 500 keys |
| KS0036E         | 760 x 580 x 330mm                | 750 x 570 x 310mm                | 55 x 35 x 15mm            | 49kg   | 700 keys |