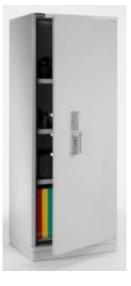

# FIRE STOR 1021 S1 FIRE CABINET WITH KEY LOCK

SKU: FCFS1021S1K

### 1021

- Ideal in the office, for the safe keeping of paper documents and valuables
- Suitable for up to £2,000 cash (10x valuables)\*\*
- Independently tested and certified to EN 14450 S1 by VdS test house
- Double wall construction with fire resistant fill
- Heavy duty 3-way locking mechanism
- Full height dog bar protects hinge side
- Standard locking CEN/VdS approved double bitted lock and 2 keys
- Optional inner compartments and pull-out frames available
- Light Grey finish complements any environment
- \* When fixed to manufacturers specification

# FIRE STOR 1021 S1 FIRE CABINET WITH KEY LOCK