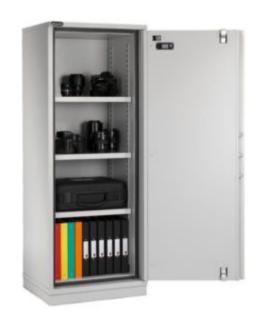

# FIRE STOR 1021 S1 FIRE CABINET WITH KEY LOCK

SKU: FCFS1021S1K

## FIRE STOR 1021 S1 FIRE CABINET WITH KEY LOCK IMAGES

AiS Approved

Fire Stor 1021 S1

Secured By Design

Fire Stor Group